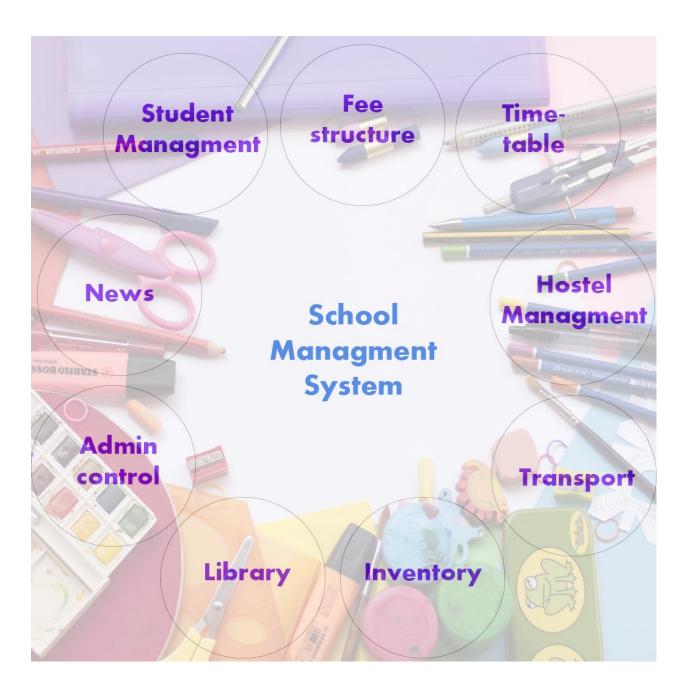

## School ERP

We are providing complete School management software it includes Student Registration and Admission, Student Id card printing, Receipts and Fee collection, students Attendance, performance, Personnel management, for staff- salary slip/statement, leave management, Time table Scheduling, Library management, Assets and inventory management, SMS facility, Student Activity, School bus transportation, Parent zone school and parent communication, System Administration, tools.