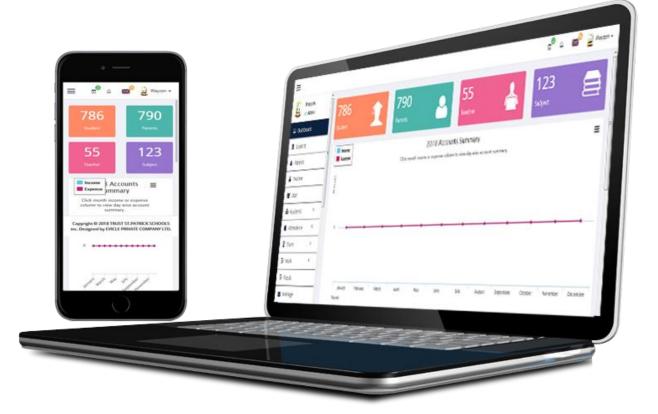

## School ERP

We are providing complete School management software it includes Student Registration and Admission, Student Id card printing, Receipts and Fee collection, students Attendance, performance, Personnel management, for staff- salary slip/statement, leave management, Time table Scheduling, Library management, Assets and inventory management, SMS facility, Student Activity, School bus transportation, Parent zone school and parent communication, System Administration, tools.

## **Benefits**

- Monitor Student's Attendance
- Student's Reports
- Homework Result
- SMS/Mail Notification
- Secured Payment Gateway
- Timetable Scheduling

• Centralized reports & easy Reconciliation

• Integration with Tally ,RFID Card, GPS & Biometric System